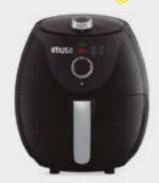

## **IMUSa**

FREIDORA DE AIRE **Ref:** EZ122856 \*250 unds. ANTES \$449.900

**18 cuotas mensuales** desde \$21.819