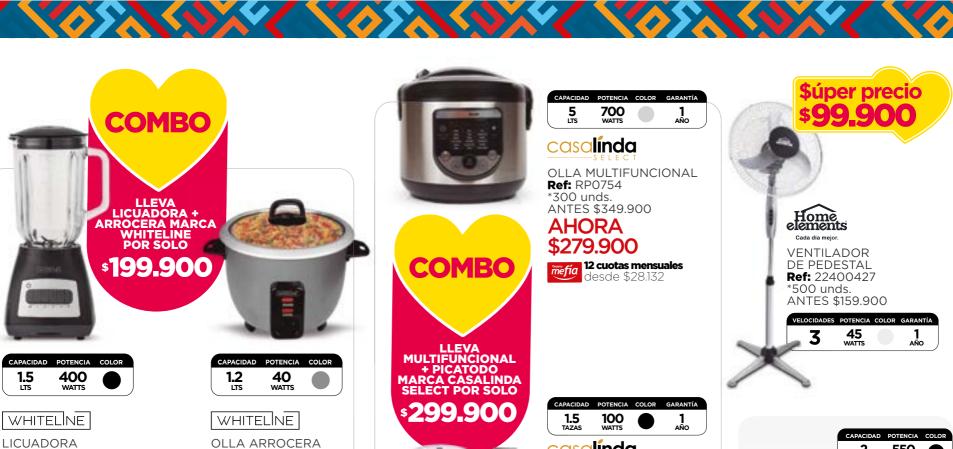

#### casalinda

OLLA MULTIFUNCIONAL **Ref:** RP0754 \*300 unds. ANTES \$349.900

AHORA \$279.900

12 cuotas mensuales

ANTES \$139.900 **AHORA** \$109.900

6 cuotas mensuales desde \$20.292

#### casalinda

**PICATODO** Ref: CL-PICATN100 ANTES \$99.900

AHORA \$79.900

## RENUEVA TU HOGAR CON flamingo

**\$úper precio** 

WHITELINE

Ref: 22400382

ANTES \$179.900

LICUADORA

\*300 unds.

**AHORA** 

\$149.900

**6 cuotas mensuales** desde \$27.678

FREIDORA DE AIRE Ref: HH-09202005B ANTES \$349.900

15 cuotas mensuales desde \$24.297