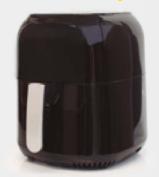

## HOLSTEIN 💫

PANINI GRILL Ref: HH-09176003SS 120 unds. ANTES \$249.900

| POTENCIA | COLOR                     | GARANTÍA                  |
|----------|---------------------------|---------------------------|
| 1400     |                           | 1<br>AÑO                  |
|          | POTENCIA<br>1400<br>WATTS | POTENCIA COLOR 1400 WATTS |