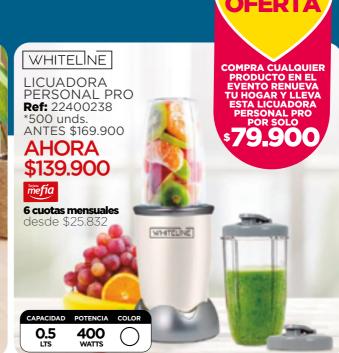

## RENUEVA TU HOGAR CON flamingo

**\$úper precio** 

WHITELINE

Ref: 22400382

ANTES \$179.900

LICUADORA

\*300 unds.

**AHORA** 

\$149.900

**6 cuotas mensuales** desde \$27.678

FREIDORA DE AIRE Ref: HH-09202005B ANTES \$349.900

15 cuotas mensuales desde \$24.297