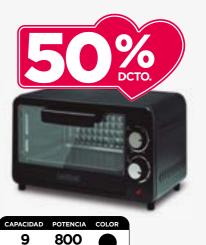

## **Súper precio**

| CAPACIDAD | POTENCIA | COLOR |
|-----------|----------|-------|
| 12        | 800      |       |
| TAZAS     | WATTS    |       |

#### WHITELINE

**CAFETERA** Ref: 22469759 \*300 unds. ANTES \$169.900