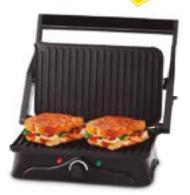

## HOLSTEIN 💫

PANINI GRILL Ref: HH-09176003SS 120 unds. ANTES \$249.900

| POTENCIA | COLOR                     | GARANTÍA                  |
|----------|---------------------------|---------------------------|
| 1400     |                           | 1<br>AÑO                  |
|          | POTENCIA<br>1400<br>WATTS | POTENCIA COLOR 1400 WATTS |