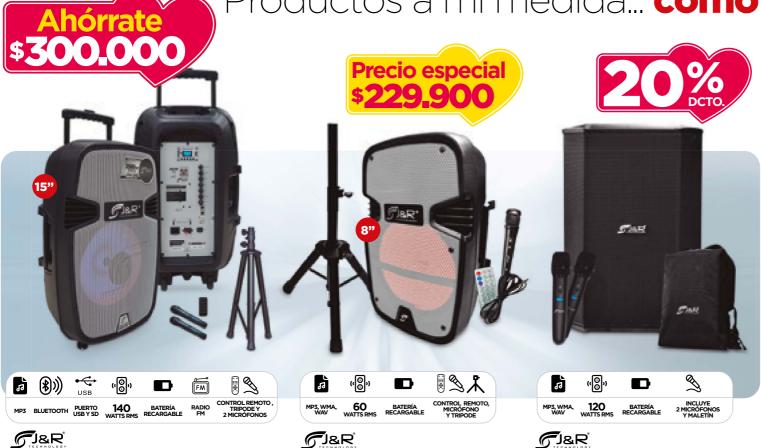

## Productos a mi medida... como me gustan

CABINA DE SONIDO **Ref:** J5162 \*100 unds ANTES \$1.349.900

**AHORA \$999.900** 

48 cuotas semanales desde \$25124

CABINA DE SONIDO **Ref:** J5245 \*100 unds.

12 cuotas mensuales desde \$23.107

CABINA DE SONIDO RECARGABLE **Ref:** 5251 \*80 unds. ANTES \$1.499.900 AHORA \$1.199.920