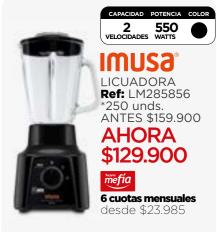

## RENUEVA TU HOGAR CON flamingo

**\$úper precio** 

WHITELINE

Ref: 22400382

ANTES \$179.900

LICUADORA

\*300 unds.

**AHORA** 

\$149.900

**6 cuotas mensuales** desde \$27.678

FREIDORA DE AIRE Ref: HH-09202005B ANTES \$349.900

15 cuotas mensuales desde \$24.297