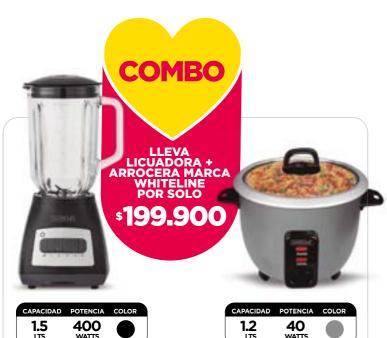

## RENUEVA TU HOGAR CON flamingo

**\$úper precio** 

WHITELINE

Ref: 22400382

ANTES \$179.900

LICUADORA

\*300 unds.

**AHORA** 

\$149.900

**6 cuotas mensuales** desde \$27.678

FREIDORA DE AIRE Ref: HH-09202005B ANTES \$349.900

15 cuotas mensuales desde \$24.297