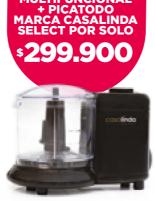

#### casalinda

OLLA MULTIFUNCIONAL **Ref:** RP0754 \*300 unds. ANTES \$349.900

AHORA \$279.900

12 cuotas mensuales

ANTES \$139.900 **AHORA** \$109.900

6 cuotas mensuales desde \$20.292

#### casalinda

**PICATODO** Ref: CL-PICATN100 ANTES \$99.900

AHORA \$79.900