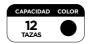

## **Súper precio**

| CAPACIDAD | POTENCIA | COLOR |
|-----------|----------|-------|
| 12        | 800      |       |
| TAZAS     | WATTS    |       |