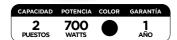

## HOLSTEIN 💫

PANINI GRILL Ref: HH-09176003SS 120 unds. ANTES \$249.900

| POTENCIA | COLOR                     | GARANTÍA                  |
|----------|---------------------------|---------------------------|
| 1400     |                           | 1<br>AÑO                  |
|          | POTENCIA<br>1400<br>WATTS | POTENCIA COLOR 1400 WATTS |